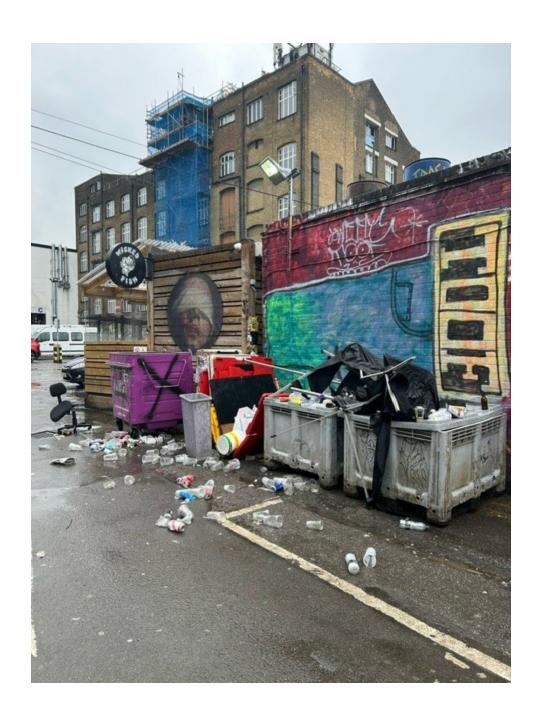

|

Re: Fabwick, 4a Queens Yard. - M/168188 - Opposition to new license

adrienne Mitchell <

06 May 2024 20:47

image0.jpeg; Video.MOV; image001.jpg

Licensing

increased disturbance from traffic on the roads with taxis, Ubers etc. and drunk people trying to find a way

I am also enclosing a video taken from my property on Good Friday, 7th April this year, showing how noise

I would appreciate my objections being taken into consideration, and would be grateful if you could



Best regards,

Adrienne Mitchell

From: Licensing <Licensing@towerhamlets.gov.uk>

Sent: 25 April 2024 14:37
To: 'adrienne Mitchell'

Subject: Fabwick, 4a Queens Yard. - M/168188

### Dear Adrienne

I am the licensing officer dealing with the application for Fabwick if I can just address your objections to this application for the time being.

The closing date for representations was extended and therefore need to be received by midnight on the  $6^{th}$  May 2024.

If you wish to make a representation to this specific application could I ask you to email back in with reasons for your objections to this particular premises and how, if granted, it will undermine the Licensing Objectives as your current paragraph (below) does not state this as such. I attach their application for ease of s