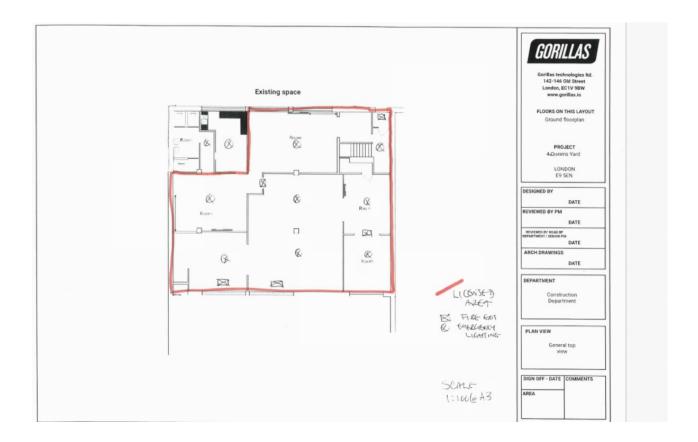

ayed at all exits requesting employees to respect the needs of local residents and businesses and leave the area quietly.
- 15. No noise generated on the premises, or by its associated plant or equipment, shall emanate from the premises nor vibration be transmitted through the structure of the premises which gives rise to a nuisance.
- 16. Staff making deliveries of alcohol must be over 18 years of age

17. The Licence holder shall notify the Licensing Authority of the digital platform(s) used for the sales of alcohol and any changes to those platforms.

## Annex 3 - Conditions attached after a hearing by the licensing authority

Not applicable

#### Annex 4 - Plans

The plans are those submitted to the licensing authority on the following date:

### 21st October 2021 - Ground Floor Plan





### Part B - Premises licence summary

Premises licence number

166228

#### **Premises details**

Postal address of premises, or if none, ordnance survey map reference or description

Unit 4a, Queens Yard 43 White Post Lane

Post town Post code

London E9 5E

Telephone number

Where the licence is time limited the dates

N/A

Licensable activities authorised by the licence

The sale by retail of alcohol

The times the licence authorises the carrying out of licensable activities

Monday to Sunday from 08:00 hours to 00:00 hours

The opening hours of the premises

Monday to Sunday from 08:00 hours to 00:00 hours

QueensYardUnit4a 9

Name, (registered) address of holder of premises licence



Where the licence authorises supplies of alcohol whether these are on and / or off supplies

Off