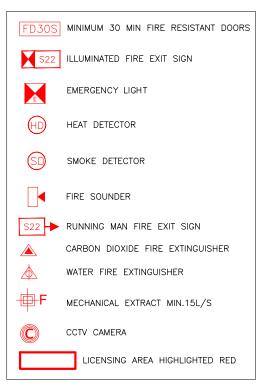

The sale by retail of alcohol

The times the licence authorises the carrying out of licensable activities

Monday to Sunday from 08:00 hours to 00:00 hours

The opening hours of the premises

Monday to Sunday from 08:00 hours to 00:00 hours

QueensYardUnit4a 9

Name, (registered) address of holder of premises licence



Where the licence authorises supplies of alcohol whether these are on and / or off supplies

Off sales only

Registered number of holder, for example company number, charity number (where applicable)

N/A

Name of designated premises supervisor where the premises licence authorises for the supply of alcohol

Sinan Evci

State whether access to the premises by children is restricted or prohibited

Members of the public will not be allowed to enter the premises

### LEGEND







FABWICK Unit 4a, Queens Yard, 43 White Post Lane, London, E9 5EN

Drawing

NEW PREMISES LICENCE

Title

Proposed Ground Floor Plan

| Drawing Status | LICENCING |
|----------------|-----------|
|                |           |

| •              |       |         |          |
|----------------|-------|---------|----------|
| Scale          | Drawn | Checked | Date     |
| 1:100 @ A3     | VG    |         | 28-03-24 |
| Drawing/Job No |       |         | Revision |
| FEB/AM/24-001  |       |         | 1        |

### LEGEND







Project

FABWICK

Unit 4a, Queens Yard,

43 White Post Lane, London, E9 5EN

Drawing

NEW PREMISES LICENCE

Titl

Proposed First Floor Plan

Drawing Status LICENCING

 Scale
 Drawn
 Checked
 Date

 1:100 @ A3
 VG
 10-02-24

 Drawing/Job No
 Revision

 FEB/AM/24