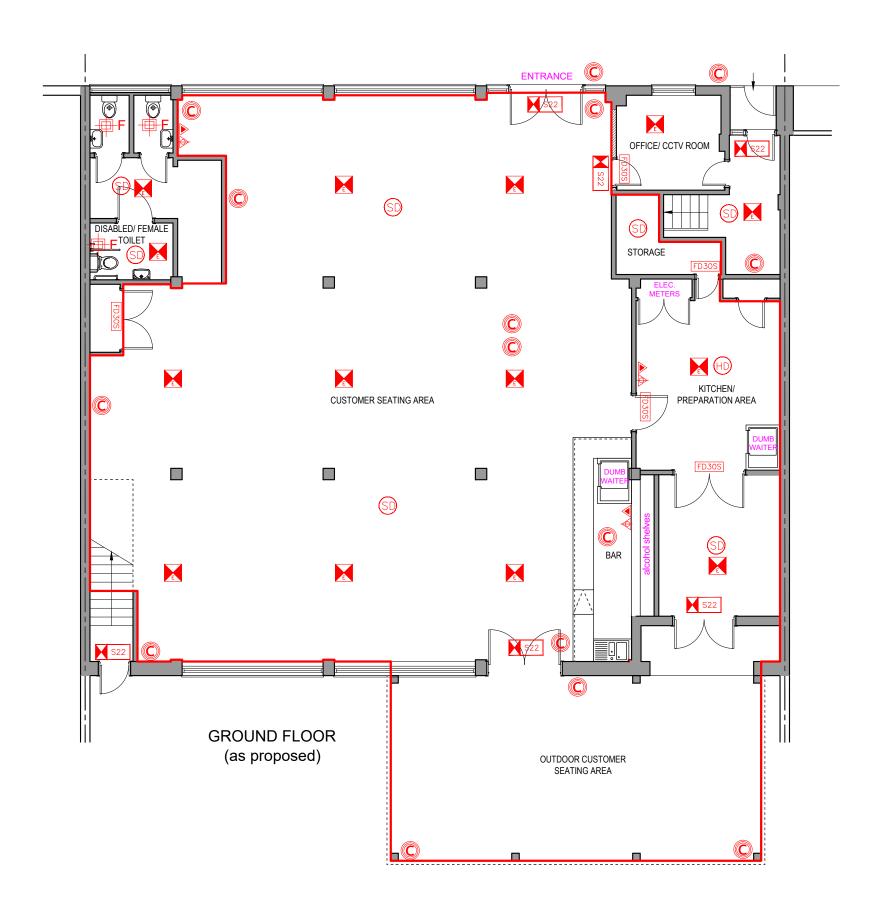

he sale by retail of alcohol

The times the licence authorises the carrying out of licensable activities

Monday to Sunday from 08:00 hours to 00:00 hours

The opening hours of the premises

Monday to Sunday from 08:00 hours to 00:00 hours

QueensYardUnit4a 9

Name, (registered) address of holder of premises licence



Where the licence authorises supplies of alcohol whether these are on and / or off supplies

Off sales only

Registered number of holder, for example company number, charity number (where applicable)

N/A

Name of designated premises supervisor where the premises licence authorises for the supply of alcohol

Sinan Evci

State whether access to the premises by children is restricted or prohibited

Members of the public will not be allowed to enter the premises

### LEGEND







FABWICK Unit 4a, Queens Yard, 43 White Post Lane, London, E9 5EN

Drawing

NEW PREMISES LICENCE

Title

Proposed Ground Floor Plan

| Drawing Status | LICENCING |
|----------------|-----------|
|                |           |

| •              |       |         |          |
|----------------|-------|---------|----------|
| Scale          | Drawn | Checked | Date     |
| 1:100 @ A3     | VG    |         | 28-03-24 |
| Drawing/Job No |       |         | Revision |
| FEB/AM/24-001  |       |         | 1        |

### LEGEND







Project

FABWICK

Unit 4a, Queens Yard,

43 White Post Lane, London, E9 5EN

Drawing

NEW PREMISES LICENCE

Titl

Proposed First Floor Plan

Drawing Status LICENCING

 Scale
 Drawn
 Checked
 Date

 1:100 @ A3
 VG
 10-02-24

 Drawing/Job No
 Revision

 FEB/AM/24-0