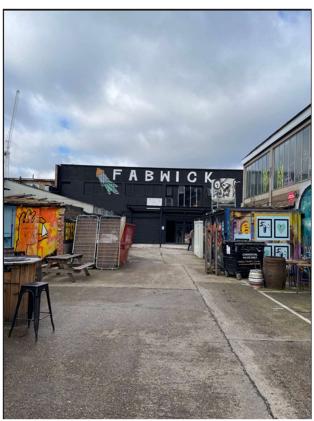

E

Title

Proposed Ground Floor Plan

| Drawing Status | LICENCING |
|----------------|-----------|
|                |           |

| •              |       |         |          |
|----------------|-------|---------|----------|
| Scale          | Drawn | Checked | Date     |
| 1:100 @ A3     | VG    |         | 28-03-24 |
| Drawing/Job No |       |         | Revision |
| FEB/AM/24-001  |       |         | 1        |

### LEGEND







Project

FABWICK

Unit 4a, Queens Yard,

43 White Post Lane, London, E9 5EN

Drawing

NEW PREMISES LICENCE

Titl

Proposed First Floor Plan

Drawing Status LICENCING

 Scale
 Drawn
 Checked
 Date

 1:100 @ A3
 VG
 10-02-24

 Drawing/Job No
 Revision

 FEB/AM/24-002
 Revision

Unit 4a, Queens Yard, 43 White Post Lane



#### Photos – 4a Queens Yard















| Premises                                   | Licensable Activities