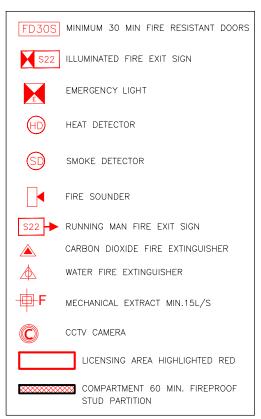

of designated premises supervisor where the premises licence authorises for the supply of alcohol

Sinan Evci

State whether access to the premises by children is restricted or prohibited

Members of the public will not be allowed to enter the premises

### LEGEND







FABWICK Unit 4a, Queens Yard, 43 White Post Lane, London, E9 5EN

Drawing

NEW PREMISES LICENCE

Title

Proposed Ground Floor Plan

| Drawing Status | LICENCING |
|----------------|-----------|
|                |           |

| •              |       |         |          |
|----------------|-------|---------|----------|
| Scale          | Drawn | Checked | Date     |
| 1:100 @ A3     | VG    |         | 28-03-24 |
| Drawing/Job No |       |         | Revision |
| FEB/AM/24-001  |       |         | 1        |

### LEGEND







Project

FABWICK

Unit 4a, Queens Yard,

43 White Post Lane, London, E9 5EN

Drawing

NEW PREMISES LICENCE

Titl

Proposed First Floor Plan

Drawing Status LICENCING

 Scale
 Drawn
 Checked
 Date

 1:100 @ A3
 VG
 10-02-24

 Drawing/Job No
 Revision

 FEB/AM/24-002
 Revision

Unit 4a, Queens Yard, 43 White Post Lane



#### Photos – 4a Queens Yard















| Premises                                   | Licensable Activities