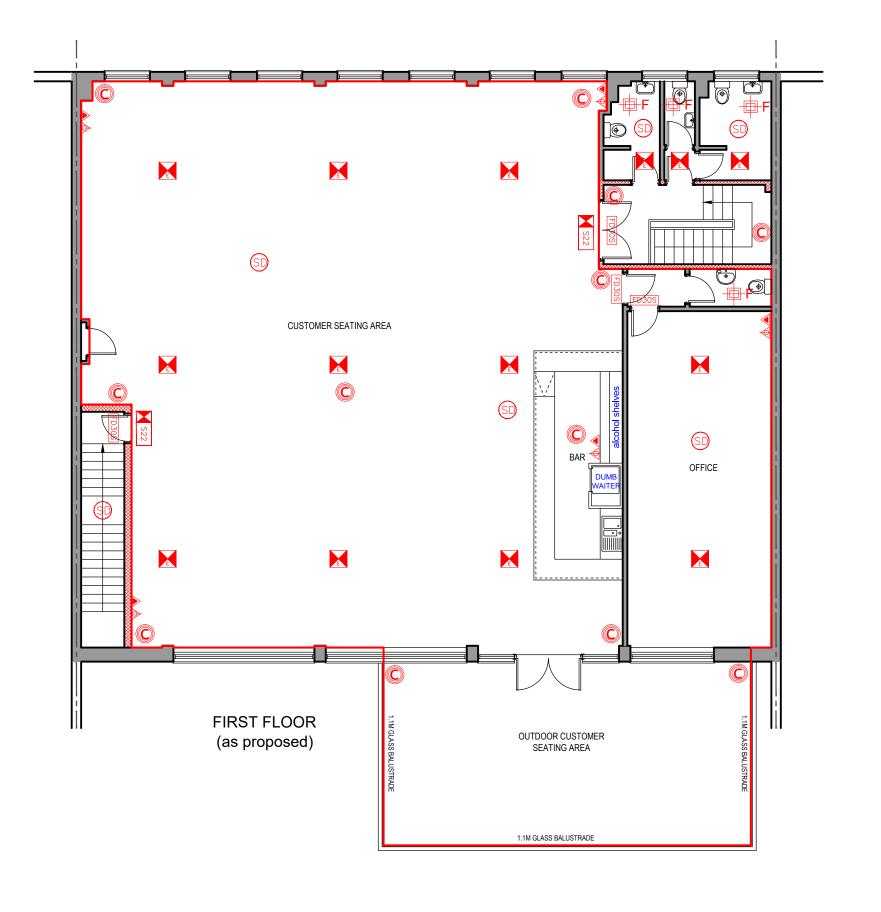

f designated premises supervisor where the premises licence authorises for the supply of alcohol

Sinan Evci

State whether access to the premises by children is restricted or prohibited

Members of the public will not be allowed to enter the premises

### LEGEND







FABWICK Unit 4a, Queens Yard, 43 White Post Lane, London, E9 5EN

Drawing

NEW PREMISES LICENCE

Title

Proposed Ground Floor Plan

| Drawing Status | LICENCING |
|----------------|-----------|
|                |           |

| •              |       |         |          |
|----------------|-------|---------|----------|
| Scale          | Drawn | Checked | Date     |
| 1:100 @ A3     | VG    |         | 28-03-24 |
| Drawing/Job No |       |         | Revision |
| FEB/AM/24-001  |       |         | 1        |

### LEGEND







Project

FABWICK

Unit 4a, Queens Yard,

43 White Post Lane, London, E9 5EN

Drawing

NEW PREMISES LICENCE

Titl

Proposed First Floor Plan

Drawing Status LICENCING

 Scale
 Drawn
 Checked
 Date

 1:100 @ A3
 VG
 10-02-24

 Drawing/Job No
 Revision

 FEB/AM/24-002
 Revision

Unit 4a, Queens Yard, 43 White Post Lane



#### Photos – 4a Queens Yard















| Premises                                   | Licensable Activities