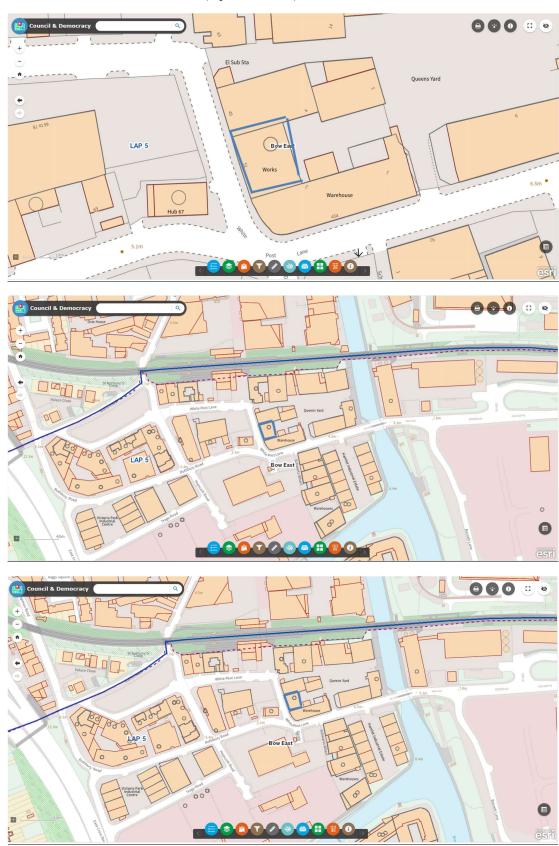

ndon, E9 5EN

Drawing

NEW PREMISES LICENCE

Title

Proposed Ground Floor Plan

| Drawing Status | LICENCING |
|----------------|-----------|
|                |           |

| •              |       |         |          |
|----------------|-------|---------|----------|
| Scale          | Drawn | Checked | Date     |
| 1:100 @ A3     | VG    |         | 28-03-24 |
| Drawing/Job No |       |         | Revision |
| FEB/AM/24-001  |       |         | 1        |

### LEGEND







Project

FABWICK

Unit 4a, Queens Yard,

43 White Post Lane, London, E9 5EN

Drawing

NEW PREMISES LICENCE

Titl

Proposed First Floor Plan

Drawing Status LICENCING

 Scale
 Drawn
 Checked
 Date

 1:100 @ A3
 VG
 10-02-24

 Drawing/Job No
 Revision

 FEB/AM/24-002
 Revision

Unit 4a, Queens Yard, 43 White Post Lane



#### Photos – 4a Queens Yard















| Premises                                   | Licensable Activities