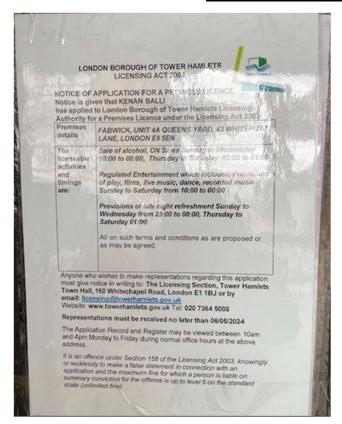

SES LICENCE

Title

Proposed Ground Floor Plan

| Drawing Status | LICENCING |
|----------------|-----------|
|                |           |

| •              |       |         |          |
|----------------|-------|---------|----------|
| Scale          | Drawn | Checked | Date     |
| 1:100 @ A3     | VG    |         | 28-03-24 |
| Drawing/Job No |       |         | Revision |
| FEB/AM/24-001  |       |         | 1        |

### LEGEND







Project

FABWICK

Unit 4a, Queens Yard,

43 White Post Lane, London, E9 5EN

Drawing

NEW PREMISES LICENCE

Titl

Proposed First Floor Plan

Drawing Status LICENCING

 Scale
 Drawn
 Checked
 Date

 1:100 @ A3
 VG
 10-02-24

 Drawing/Job No
 Revision

 FEB/AM/24-002
 Revision

Unit 4a, Queens Yard, 43 White Post Lane



#### Photos – 4a Queens Yard















| Premises                                   | Licensable Activities